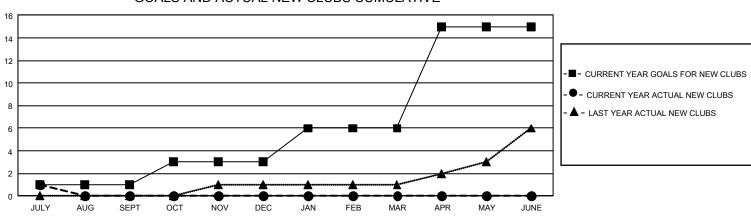

## GAT MONTHLY MEMBERSHIP PROGRESS REPORT

GMT Constitutional Area 4, Group G

REPORT DOES NOT INCLUDE CLUBS IN UNDISTRICTED AREAS.

| Clubs                 |               |           |               | Members               |                          |                         |                                                    |
|-----------------------|---------------|-----------|---------------|-----------------------|--------------------------|-------------------------|----------------------------------------------------|
| RESULTS FOR 2024-2025 |               |           |               | RESULTS FOR 2024-2025 |                          |                         |                                                    |
| QUARTER               | NEW CLUB GOAL | NEW CLUBS | DROPPED CLUBS | QUARTER               | EMBER GROWTH NET<br>GOAL | MEMBER GROWTH<br>ACTUAL | DROPPED MEMBERS<br>ACTUAL (including<br>transfers) |
| JULY/AUG/SEPT         | - 3           | 1         | 3             | JULY/AUG/SEPT         | - 227                    | 178                     | 162                                                |
| OCT/NOV/DEC           | 6             | 0         | 0             | OCT/NOV/DEC           | 223                      | 0                       | 0                                                  |
| JAN/FEB/MAR           | 9             | 0         | 0             | JAN/FEB/MAR           | 267                      | 0                       | 0                                                  |
| APR/MAY/JUNE          | 27            | 0         | 0             | APR/MAY/JUNE          | 393                      | 0                       | 0                                                  |