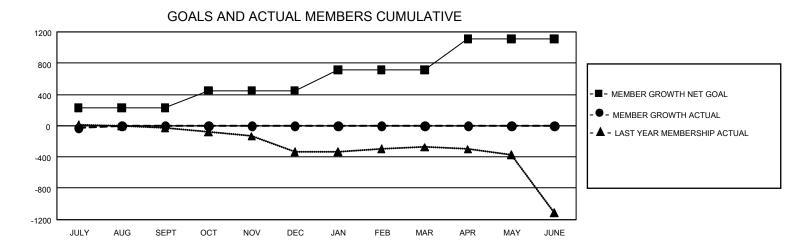

## GAT MONTHLY MEMBERSHIP PROGRESS REPORT

GMT Constitutional Area 4, Group G

REPORT DOES NOT INCLUDE CLUBS IN UNDISTRICTED AREAS.

| Clubs                 |               |           |               | Members               |                          |                         |                                                    |
|-----------------------|---------------|-----------|---------------|-----------------------|--------------------------|-------------------------|----------------------------------------------------|
| RESULTS FOR 2024-2025 |               |           |               | RESULTS FOR 2024-2025 |                          |                         |                                                    |
| QUARTER               | NEW CLUB GOAL | NEW CLUBS | DROPPED CLUBS | QUARTER               | EMBER GROWTH NET<br>GOAL | MEMBER GROWTH<br>ACTUAL | DROPPED MEMBERS<br>ACTUAL (including<br>transfers) |
| JULY/AUG/SEPT         | - 3           | 1         | 3             | JULY/AUG/SEPT         | - 227                    | 178                     | 162                                                |
| OCT/NOV/DEC           | 6             | 0         | 0             | OCT/NOV/DEC           | 223                      | 0                       | 0                                                  |
| JAN/FEB/MAR           | 9             | 0         | 0             | JAN/FEB/MAR           | 267                      | 0                       | 0                                                  |
| APR/MAY/JUNE          | 27            | 0         | 0             | APR/MAY/JUNE          | 393                      | 0                       | 0                                                  |